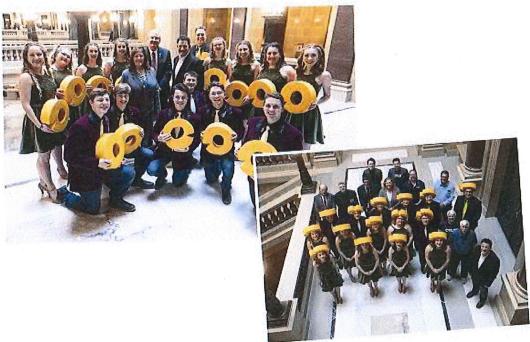

## Wisconsin Needs a State Cheese!

On Wednesday we welcomed folks from across Wisconsin for a public hearing on my bill to make Colby Cheese - invented right here in Colby, Wisconsin - the official state cheese! The hearing was a huge success, in part because of the outstanding performance by the choir from Colby High School. They performed their original song, "Colby Cheese" and did such a wonderful job that the Senate Committee gave them a standing ovation. Thanks to everyone who came down to share the Colby story - how one small person from one small town helped transform Wisconsin into America's Dairyland.